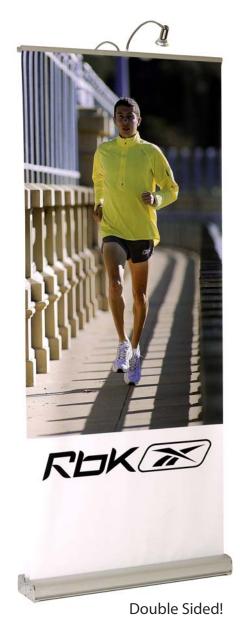

The Expand MediaScreen 2 includes clamping profiles which holds most materials, attaches to the top of the pole and does not allow the pole to protrude above the image. Our Expand MediaScreen 2 is delivered in a practical nylon bag. Optional spotlights are available to illuminate your messages.