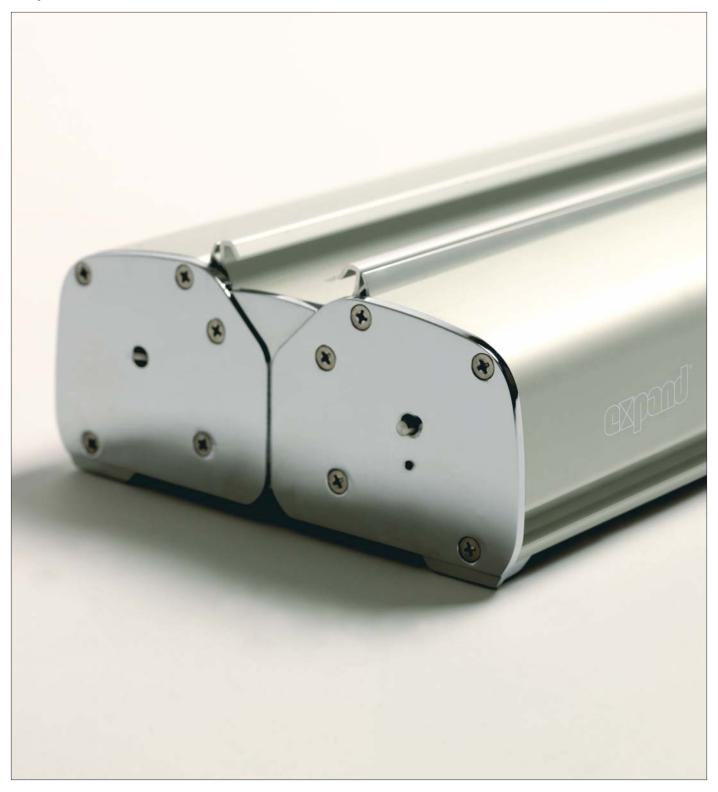

The Expand MediaScreen 2 includes clamping profiles which holds most materials, attaches to the top of the pole and does not allow the pole to protrude above the image. Our Expand MediaScreen 2 is delivered in a practical nylon bag. Optional spotlights are available to illuminate your messages.